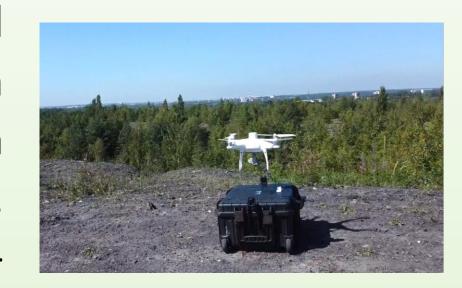

# Main expected results/solutions

Innovative techniques: Creation of advanced reclamation and ecosystem rehabilitation methods, including non-contact soil remediation and utilization of highly active composts, supported by comprehensive short- and longterm monitoring solutions.